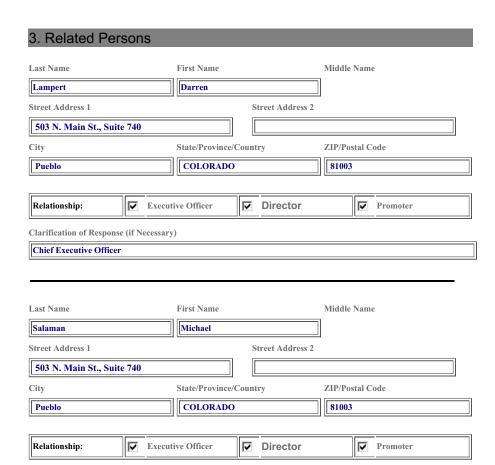

| Principal Place of Business and Contact Information |                        |                 |                     |  |  |
|-----------------------------------------------------|------------------------|-----------------|---------------------|--|--|
| Name of Issuer                                      |                        |                 |                     |  |  |
| GrowGeneration Corp.                                |                        |                 |                     |  |  |
| Street Address 1                                    | S                      | treet Address 2 |                     |  |  |
| 503 N. MAIN ST.                                     |                        | SUITE 740       |                     |  |  |
| City                                                | State/Province/Country | ZIP/Postal Code | Phone No. of Issuer |  |  |
| PUEBLO                                              | COLORADO               | 81003           | 914-924-1235        |  |  |